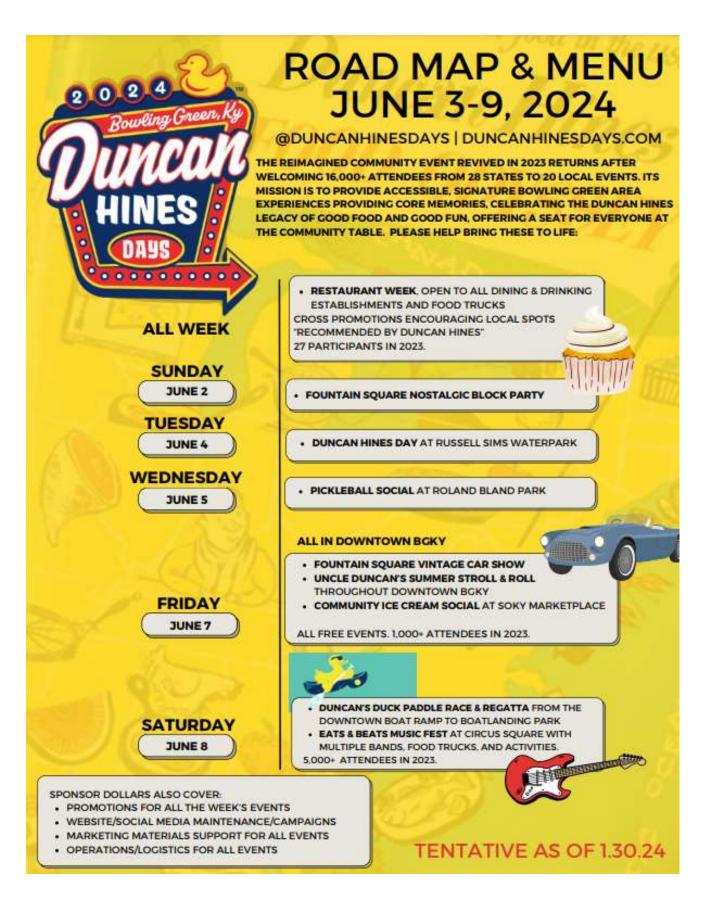

- 1. GM's Downtown Grant donation for \$50,000 in placemaking/placebranding was approved by City Commission last week we are working with General Motors to be stewards of their dollars, Public Works to take most of the lead on this project because most of it involves traffic/road safety.
- 2. Riverfront Park Master Plan revealed find the plan's features and flyover video on City homepage.
- 3. Duncan Hines Days: June 3-9 Road Map & Menu revealed at Open House on February 1 the website got a facelift with new photography, the road map is at the end of this agenda. Do you know a business that would be a good sponsor fit? Sponsorships begin at \$1,000 and the full list of sponsor packages is also at the end of this agenda.
- 4. City IT continues exploring improved music playing experience at Fountain Square Park
- 5. **Downtown website updates needed** with event calendar and new businesses please submit any events you're hosting throughout the year via *bgkydowntown.org*
- 6. Parking structure projecting signage, parking lot signage, leased parking spot form and processes are all still in the works.
- 7. Fountain Row new decorative sign posts order is in process.
- 8. Mill House Coffee is taking the old Starbucks location at Stadium Park Plaza and should open by mid March. As should GameYard Social by Goodwood Brewing at the Roebuck on State St.
- BG Hot Rods Opening Day is April 5. Fountain Row night presented by Downtown is Thursday, May 30. Telia will have a sign up link for free tickets and a concourse table for your business at the April 10 Downtown Meet Up.
- 10. WKU Public Relations Senior Capstone is considering an April 18 night "Hilltopper Cruise" Downtown, where they rent the Trolley to do a loop between Fountain Square, Ballpark, and White Squirrel – asking you all if anyone would like to offer deals and discounts, inspiring WKU student awareness of all Downtown amenities from late afternoon into the night. WHO is interested and is OK with me sharing your contact info to the class?
- 11. Leadership BG's Media & Arts Day is returning to Downtown on Wednesday, March 13. Is there anything from your business you want me to include in participant bags? THERE WILL BE NO MEET UP ON THIS DAY.
- 12. Over 50 Citizens Academy is including a Downtown component during its curricula March 4-8. Is there anything from your business you want me to include in participant bags?
- 13. Academy for New Americans is returning Thursday, April 25; half the day is Downtown. Is there anything from your business you want me to include in participant bags?