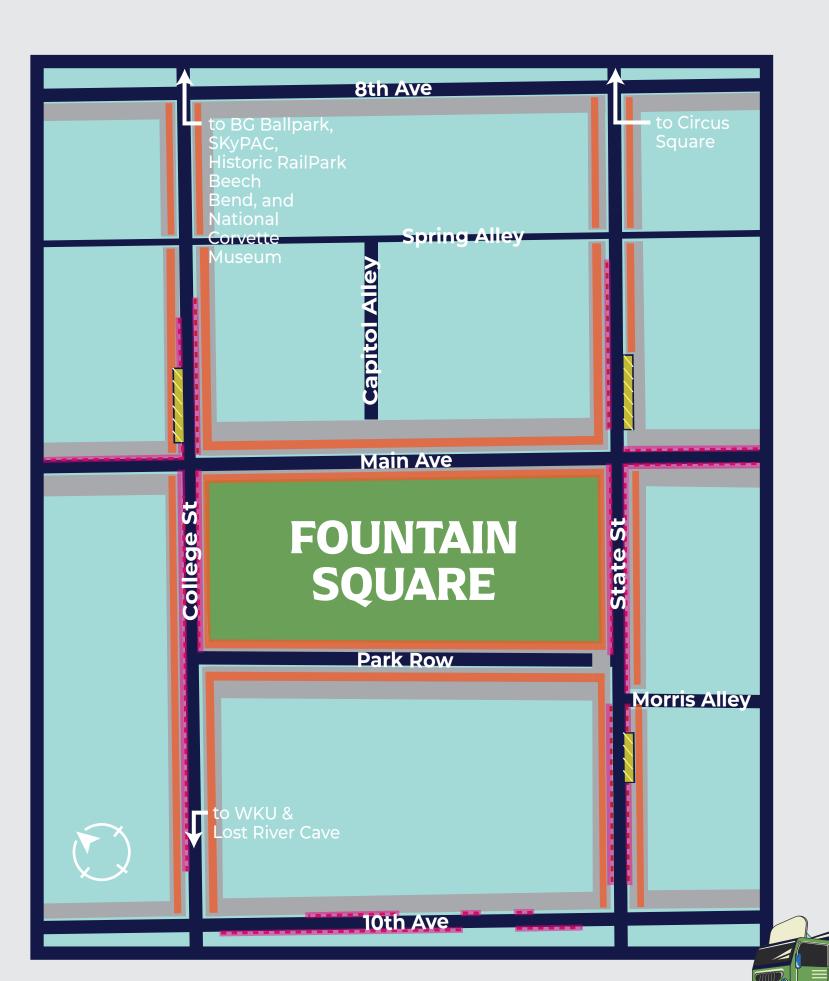

## **Downtown Square**

**Area** = Fountain Square and adjacent streets bounded by 8th & 10th, College & State

Download permit application & learn more: bgky.org/downtown

A Downtown Square Area permit is required for any food truck or pushcart operating in the Downtown Square Area on City property, bounded by 8th & 10th, College & State.

### **LEGEND**

Sidewalks

/// Loading/Unloading Areas

Food Trucks must use on-street parallel parking, 6am-5pm Food Trucks must use designated loading zones, 5pm-2:30am

Pushcarts must use City sidewalks, 6am-12am