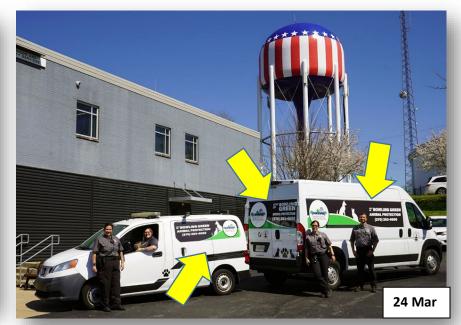

### **Before and After**

Last month we reported on the new Animal Protection van being upfitted at Fleet. A local vendor completed the outside customization this month on 2 vehicles.