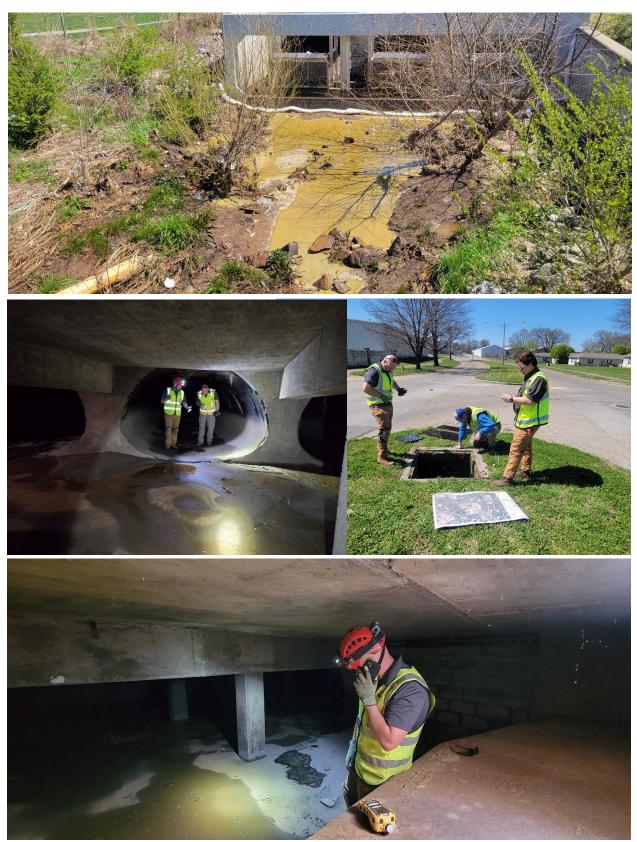

Figure 11-Oil was still present at the Whiskey Run Water Quality Unit until clean-out completion on 30 March. Environmental Manager Matt Powell, Environmental Inspector Matt Wisenden and Director Andy Souza conducted Inspections to map and record debris flow for proper clean-out. (Photos from 28 March)