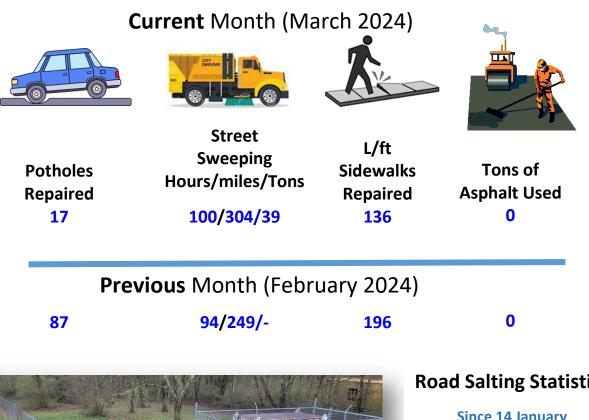

### **Road Salting Statistics**

Since 14 January

Tons to date:

Figure 3- Operations Hours (July - March)

*Figure 4-Participants from the Over 50 Citizens Academy tour the Operations Division (7 March)* 

Two workers maintain over 11,000 traffic signs in the city

622

2629