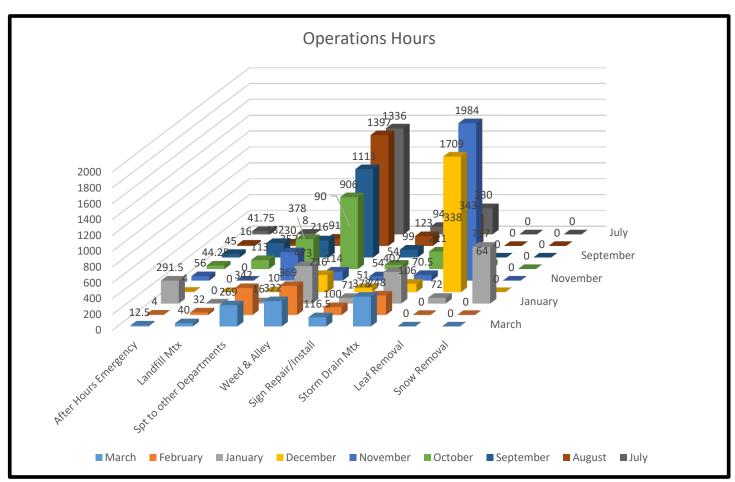

### **Road Salting Statistics**

Since 14 January

Tons to date:

Figure 3- Operations Hours (July - March)

*Figure 4-Participants from the Over 50 Citizens Academy tour the Operations Division (7 March)* 

Two workers maintain over 11,000 traffic signs in the city