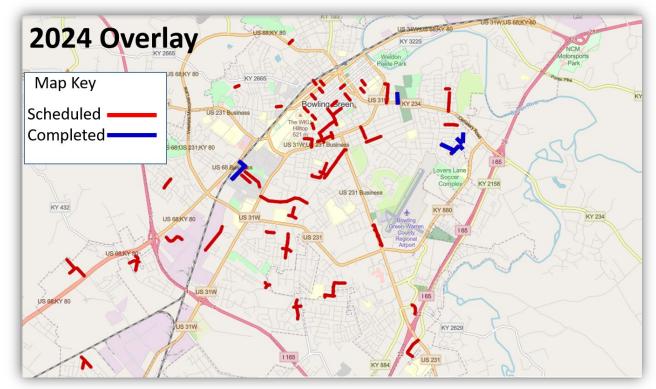

*Figure 7- The 2024 Street Overlay began on 29 February. Areas in blue have been completed by 31 March. Construction Coordinator II Melanie Shy is overseeing this year's project. Tracked with OpenGov.* 