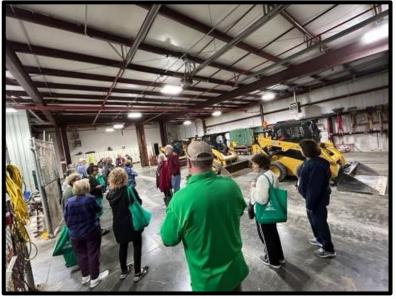

### **Road Salting Statistics**

Since 14 January

Tons to date:

Figure 3- Operations Hours (July - March)

*Figure 4-Participants from the Over 50 Citizens Academy tour the Operations Division (7 March)* 

Two workers maintain over 11,000 traffic signs in the city