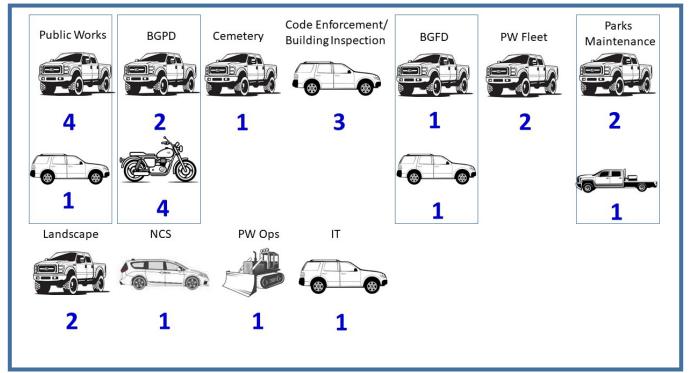

|      |            | A         |          |              |

### Facilities Work Orders by Location

85





Figure 12-First walls going up at the Public Safety Training Center on Porter Pike (14 March)





Fleet Update

Denise Gilland, Fleet Manager 270-393-3201 (office)



• **Summary**- To date, **30 of 36 (+1)** new vehicles have been delivered to the city from Enterprise Fleet Management. Fleet oversees the process, marks the vehicles and assigns them to the correct departments.



Figure 13-Fleet Supervisor Robert Kirby works on a police cruiser (4 March)



### **Before and After**

Last month we reported on the new Animal Protection van being upfitted at Fleet. A local vendor completed the outside customization this month on 2 vehicles.







### **City Leased Equipment**





## City Fleet Monthly Usage (Previous Month)





# Admin Update



| Promotion   | Operations Division | The Board of Commissioners approved the promotion of<br>Matthew Barrow to the position of Operations Technician III by |  |
|-------------|---------------------|------------------------------------------------------------------------------------------------------------------------|--|
|             |                     | Municipal Order 2024-38 on <u>5 March</u> .                                                                            |  |
| Promotion   | Operations Division | The Board of Commissioners approved the promotion of Derrick                                                           |  |
|             |                     | Sanders to the position of Crew Leader by