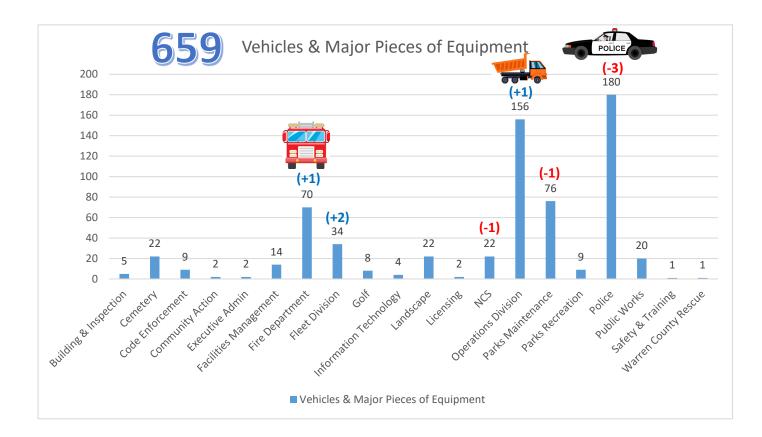

### Facilities Work Orders by Location

85

Figure 12-First walls going up at the Public Safety Training Center on Porter Pike (14 March)

Fleet Update

Denise Gilland, Fleet Manager 270-393-3201 (office)

• **Summary**- To date, **30 of 36 (+1)** new vehicles have been delivered to the city from Enterprise Fleet Management. Fleet oversees the process, marks the vehicles and assigns them to the correct departments.