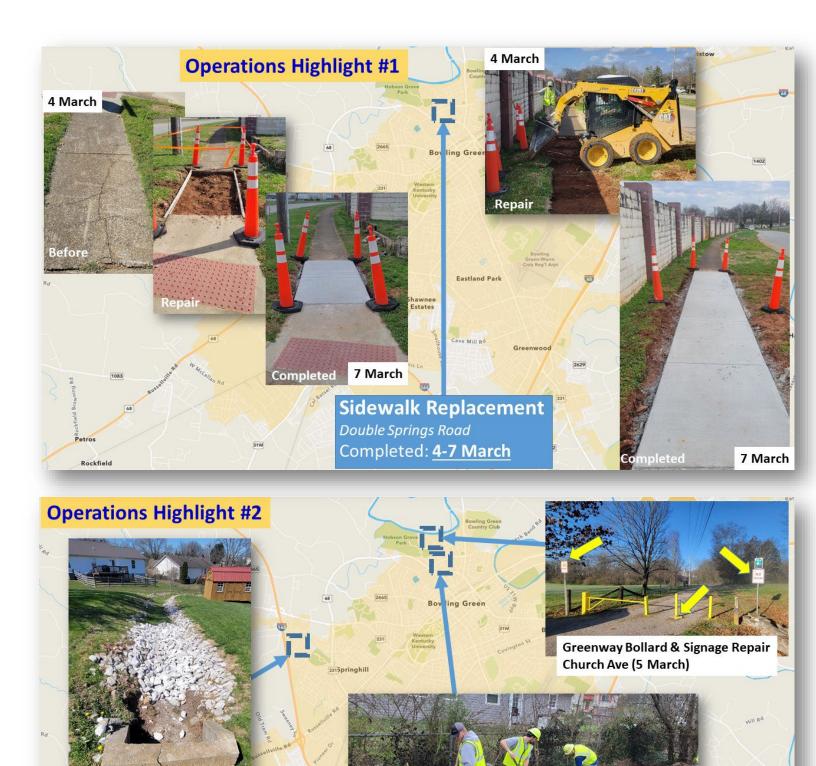

Figure 5-Signal Technician I Josh Minton demonstrates how street signs are made during an interview for WBKO (11 March)

Storm Flume Clean-out & Rock Install Fern Hill St (20 March)

Improvements & Repairs Across Bowling Green Completed: <u>7-20 March</u> Storm Water Flume Clean-out Gilbert St (7 March)