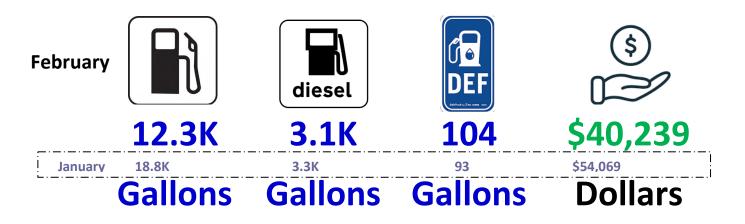

# Admin Update

| Promotion   | Operations Division | The Board of Commissioners approved the promotion of<br>Matthew Barrow to the position of Operations Technician III by |  |
|-------------|---------------------|------------------------------------------------------------------------------------------------------------------------|--|
|             |                     | Municipal Order 2024-38 on <u>5 March</u> .                                                                            |  |
| Promotion   | Operations Division | The Board of Commissioners approved the promotion of Derrick                                                           |  |
|             |                     | Sanders to the position of Crew Leader by Municipal Order 2024-                                                        |  |
|             |                     | 39 on <u>5 March</u> .                                                                                                 |  |
| Subdivision | Planning & Design   | The Board of Commissioners approved acceptance of Section 1 of                                                         |  |
| Acceptance  | Division            | the River's Landing Edge Subdivision into the city's maintenance                                                       |  |
|             |                     | plan by Municipal Order 2024-45 on <u>5 March</u> .                                                                    |  |
| Purchasing  | Fleet Division      | The Board of Commissioners approved the City's Motor Fuel                                                              |  |
|             |                     | Supply Contract by Municipal Order 2024-49 on 19 March. The                                                            |  |
|             |                     | city uses 15.5K gallons of gasoline and 3.2K gallons of diesel fuel                                                    |  |
|             |                     | per month on average.                                                                                                  |  |