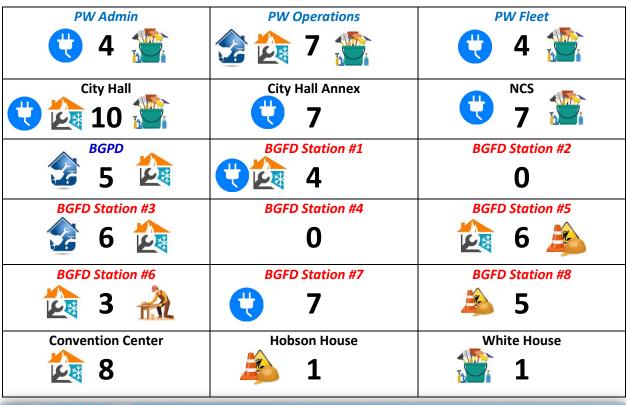

### Facilities Work Orders by Location

85

Figure 12-First walls going up at the Public Safety Training Center on Porter Pike (14 March)

Fleet Update

Denise Gilland, Fleet Manager 270-393-3201 (office)

• **Summary**- To date, **30 of 36 (+1)** new vehicles have been delivered to the city from Enterprise Fleet Management. Fleet oversees the process, marks the vehicles and assigns them to the correct departments.