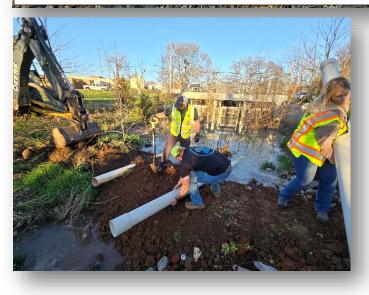

Figure 10-As contaminated water flowed from the Valor Oil Fire site, Public Works crews created a temporary underflow dam to prevent oil and gas from reaching the Barren River. They were assisted by crews from the Kentucky State Transportation Cabinet and additional pipe was supplied by BGMU. Environmental Manager Matt Powell, Environmental Coordinator Nick Lawhon and Construction Coordinator I Dara Price install pipe to allow clean water to flow and restrict contaminated water at the Whiskey Run storm outlet. (27 March)