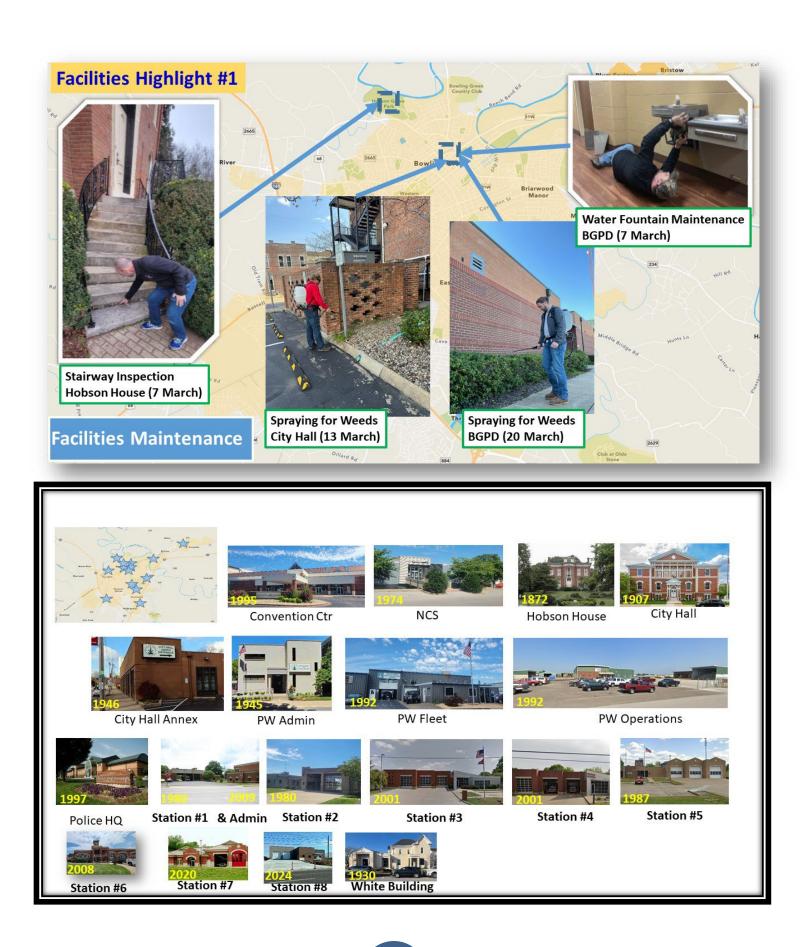

**Facilities Update** 

Dave Hehner, Facilities Management 270-393-3055 (office)

| Plumbing | HVAC | Electrical | Carpentry | Cleaning | Construction |
|----------|------|------------|-----------|----------|--------------|
|          |      |            | A         |          |              |