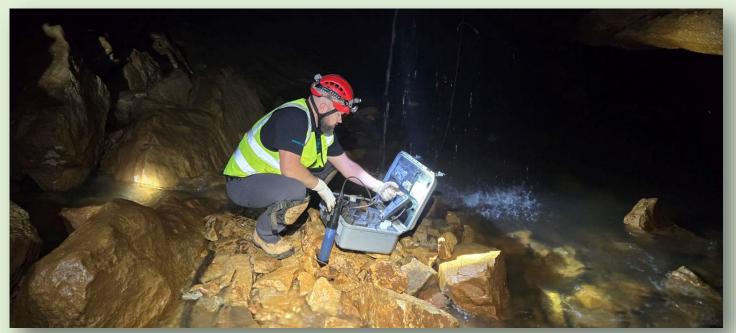

Date: Submitted 2 April 2024

Figure 1- Environmental Manager Matt Powell taking air & water samples in the Lost River Cave System (6 March)