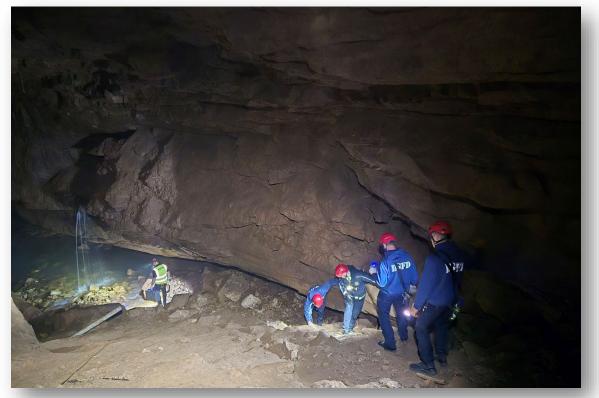

• <u>Lost River Cave Gasoline Odor</u>- On 6 March, the staff at Lost Rive Cave notified the Environmental Compliance Division of gasoline vapors in the cave. Environmental Manager Matt Powell and Environmental Compliance Inspector Matt Wisenden arrived on scene, assisted by members of the Bowling Green Fire Department, and conducted air and water sampling. The city contracted with a private firm for 24/7 mitigation efforts on 7 March. The cause of the vapor was never determined.

Figure 9-Environmental Manager Matt Powell leads members of the Bowling Green Fire Department into Lost River Cave (6 March)