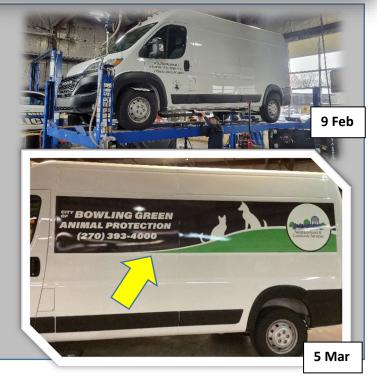

### **Before and After**

Last month we reported on the new Animal Protection van being upfitted at Fleet. A local vendor completed the outside customization this month on 2 vehicles.