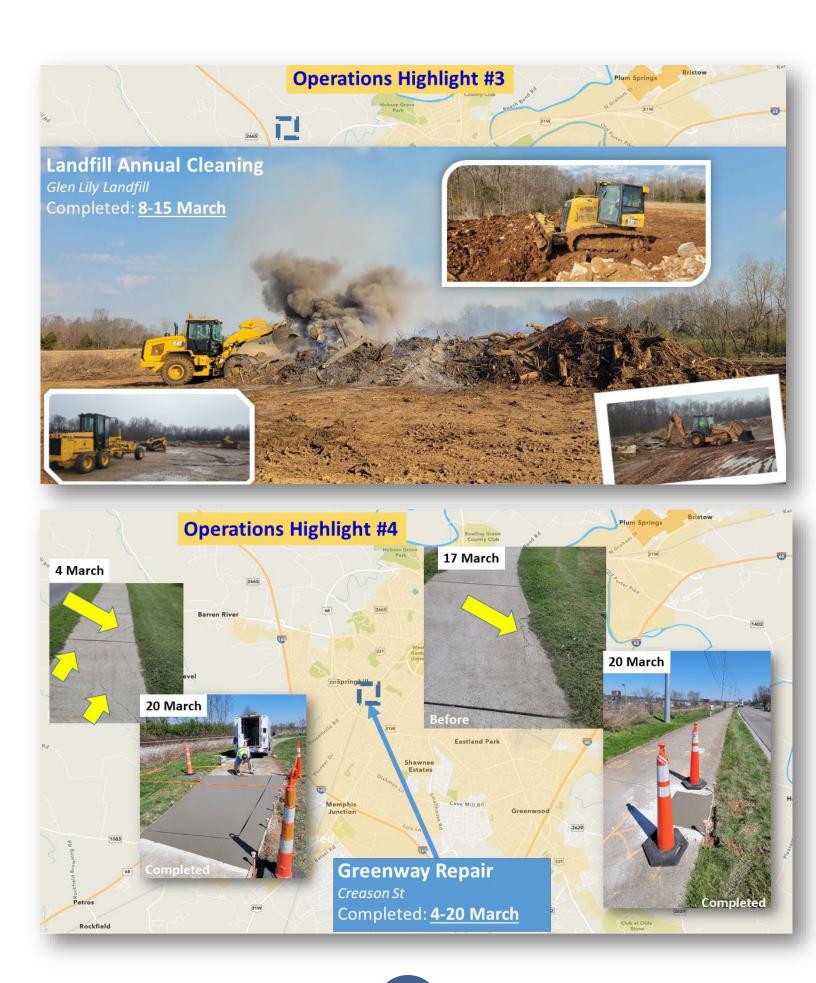

also replaced the winter banners with new spring banners.





Figure 2- Operations Maintenance Technician II Doug Hoots grades the road at the Bowling Green Police Department Shooting Complex (7 March)

### **Road Salting Statistics**

Since 14 January

Tons to date:





Figure 3- Operations Hours (July - March)



*Figure 4-Participants from the Over 50 Citizens Academy tour the Operations Division (7 March)* 

Two workers maintain over 11,000 traffic signs in the city



Figure 5-Signal Technician I Josh Minton demonstrates how street signs are made during an interview for WBKO (11 March)



Storm Flume Clean-out & Rock Install Fern Hill St (20 March)

Improvements & Repairs Across Bowling Green Completed: <u>7-20 March</u> Storm Water Flume Clean-out Gilbert St (7 March)

622

2629





## Planning & Design Update



Melissa Cansler, City Engineer 270-393-3212 (office)





- of Commissioner approval on 5 March. The city will monitor the subdivision's streets, sidewalks and storm infrastructure for 2-years, the developers warranty period. In the interim, leaf pick-up, snow plowing and other maintenance will be conducted by Public Works- Operations Division.
- <u>Alley Meeting</u>-On 6 March the Planning and Design team, along with members from the Bowling Green Fire Department, the City Manager and Mr. Ben Peterson from the City County Planning Commission met to address public safety concerns related to construction of new habitable dwellings accessible only through alleys. The team agreed to prepare a specific addition to the



Figure 6-River's Landing Edge Subdivis