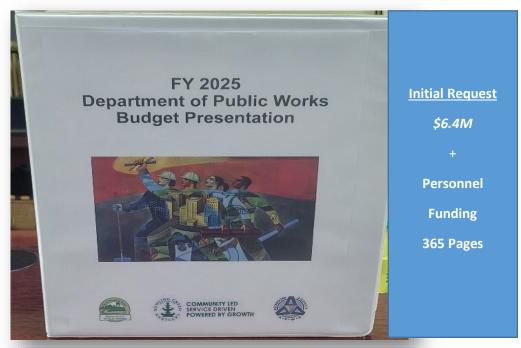

Figure 18-Work Zones (used for sweeping, leaf removal, and snow plowing)

Not sure what Zone you live in? Enter your address here: https://www.bgky.org/publicworks/leaf-pickup