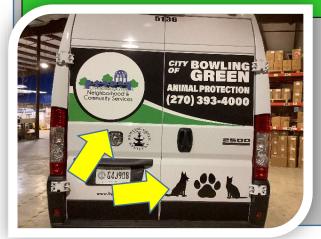

### **Before and After**

Last month we reported on the new Animal Protection van being upfitted at Fleet. A local vendor completed the outside customization this month on 2 vehicles.