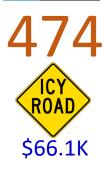

### **Road Salting Statistics**

Since 14 January

Tons to date:

Figure 3- Operations Hours (July - March)

*Figure 4-Participants from the Over 50 Citizens Academy tour the Operations Division (7 March)* 

Two workers maintain over 11,000 traffic signs in the city

622

2629