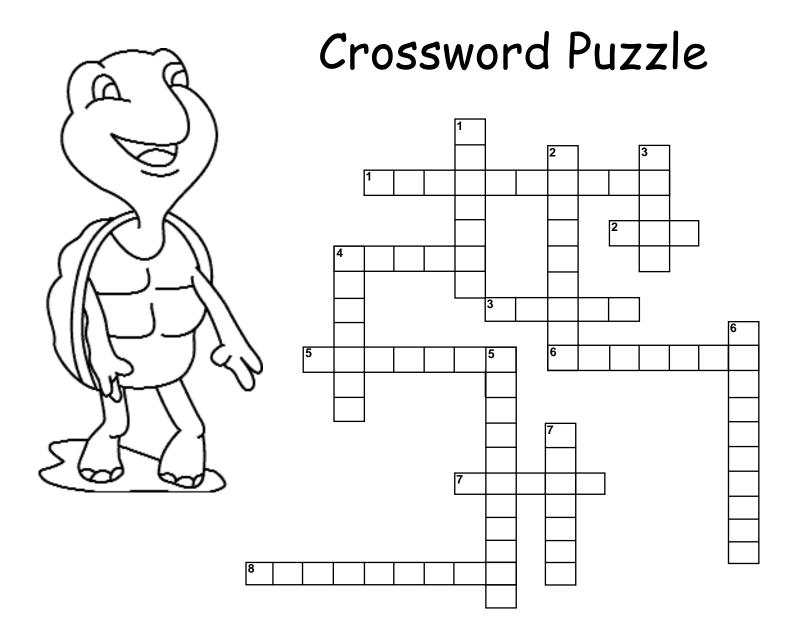

### Across:

- 1. This is the name of what you've been learning about
- 2. You change this out of your car
- 3. This must be disposed at a hazardous waste collection facility
- 4. Large bodies of water
- 5. If you don't want to throw an item away, you can do this instead
- 6. The things you throw away are also known as this
- 7. This is the name of our mascot
- 8. There are many different types of this including air, water, noise, and trash

### Down:

- 1. If your vehicle is dirty, take it here
- 2. If you work with flowers, you're doing this
- 3. Keep trash and grass out of this
- 4. In Autumn, these fall off trees
- 5. Trash and dirty water can hurt this
- 6. Use this sparingly when working on your lawn or garden
- 7. Make this out of grass clippings and leaves

Answers: Across: 1. stormwater 2. oil 3. paint 4. lakes 5. recycle 6. garbage 7. Tommy 8. pollution Down: 1. carwash 2. gardening 3. drain 4. leaves 5. environment 6. fertilizer 7. compost